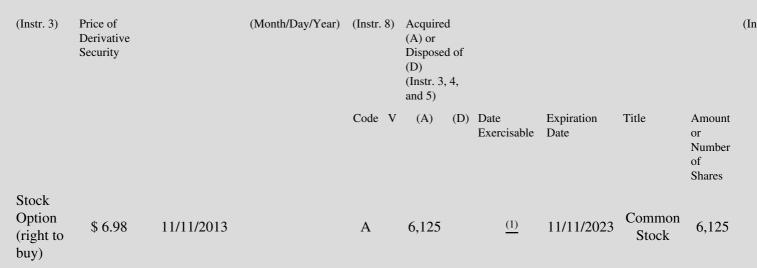

 Table II - Derivative Securities Acquired, Disposed of, or Beneficially Owned
 (e.g., puts, calls, warrants, options, convertible securities)

| 1. Title of | 2.          | 3. Transaction Date | 3A. Deemed         | 4.         | 5. Number      | 6. Date Exercisable and | 7. Title and Amount of | 8. I |
|-------------|-------------|---------------------|--------------------|------------|----------------|-------------------------|------------------------|------|
| Derivative  | Conversion  | (Month/Day/Year)    | Execution Date, if | Transactio | nof Derivative | Expiration Date         | Underlying Securities  | Der  |
| Security    | or Exercise |                     | any                | Code       | Securities     | (Month/Day/Year)        | (Instr. 3 and 4)       | Sec  |

## **Explanation of Responses:**

- \* If the form is filed by more than one reporting person, *see* Instruction 4(b)(v).
- \*\* Intentional misstatements or omissions of facts constitute Federal Criminal Violations. See 18 U.S.C. 1001 and 15 U.S.C. 78ff(a).
- (1)  $\frac{25\%}{\text{monthly basis over the subsequent 36 months.}}$  25% of the stock option vest and become exercisable on November 11, 2014 and the remaining 75% of the option vest ratably on a monthly basis over the subsequent 36 months.